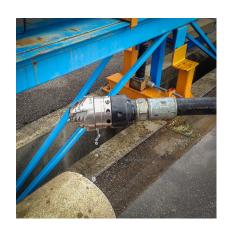

| 250                                                                               |
| 60-160 | 80-240                                         | 90-270                                                                            |
|        | 35×83<br>0,37<br>3×90°<br>6×25°<br>M4x5<br>275 | 35×83 55 x 106<br>0,37 0,95<br>3×90° 3×90°<br>6×25° 4×20°<br>M4x5 M6x8<br>275 250 |

## Items

| Part Number  | Description                                              |
|--------------|----------------------------------------------------------|
| 75510.17TTW  | 1/2"F SS AVIAN TURBINE NOZZLE, with carbide cutting head |
| 75510.360TTW | 3/4" SS AVIAN TURBINE NOZZLE, with carbide cutting head  |
| 75510.260TTW | 1" AVIAN SS TURBINE NOZZLE with carbide cutting head     |

### **GALLERY IMAGES**