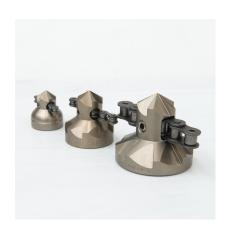

### **Characteristics**

With carbide head it can be used for milling and unblocking application.

Chain supporting head and proper centralizers can be set for root cutting use.

Nozzle can also be ordered as package, including carbide and chain supporting heads, centralizers, chains, tools and plastic case.