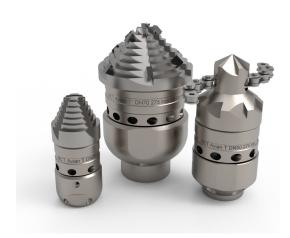

### **Overview**

Turbine Nozzles with interchangeable rotating head.

### **Characteristics**

With carbide head it can be used for milling and unblocking application.

Chain supporting head and proper centralizers can be set for root cutting use.

Nozzle can also be ordered as package, including carbide and chain supporting heads, centralizers, chains, tools and plastic case.

## Items

| Part Number  | Description                                              |
|--------------|----------------------------------------------------------|
| 75510.17TTW  | 1/2"F SS AVIAN TURBINE NOZZLE, with carbide cutting head |
| 75510.360TTW | 3/4" SS AVIAN TURBINE NOZZLE, with carbide cutting head  |
| 75510.260TTW | 1" AVIAN SS TURBINE NOZZLE with carbide cutting head     |