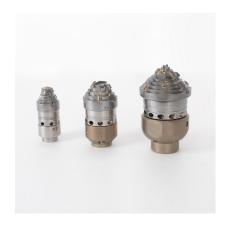

### **Overview**

Turbine Nozzles with interchangeable rotating head.

## Items

| Part Number  | Description                                              |
|--------------|----------------------------------------------------------|
| 75510.17TTW  | 1/2"F SS AVIAN TURBINE NOZZLE, with carbide cutting head |
| 75510.360TTW | 3/4" SS AVIAN TURBINE NOZZLE, with carbide cutting head  |
| 75510.260TTW | 1" AVIAN SS TURBINE NOZZLE with carbide cutting head     |